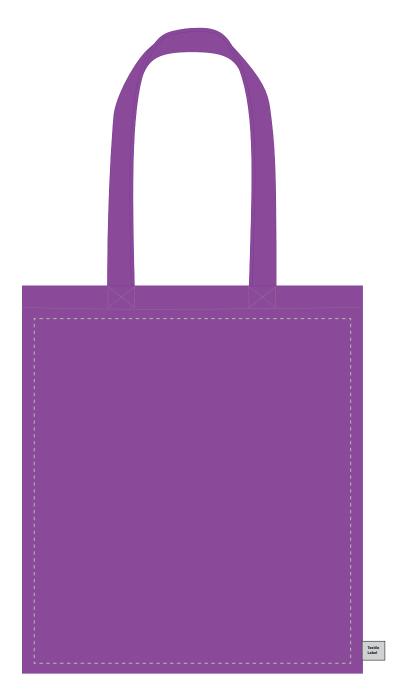

Your Ref: Quantity: Product Code: QB2560 Our Ref: **Product Colour: PURPLE** Version: 1

**PRINTING CONCERNS:** 

We stock this item in the following colours

## **PANTONE REFERENCE(S)**

🚱 Full colour printing

ARTWORK SCALE 25%

Product Image for visualisation - colours may vary

The dashed line is to demonstrate print area and will not appear on your printed item